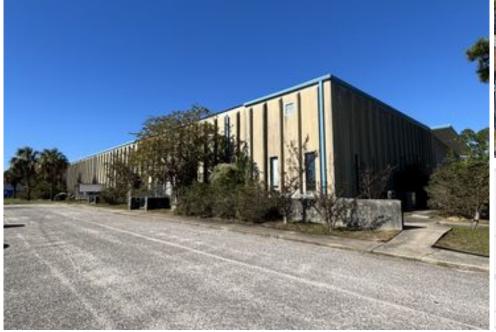

### 41,500 SF Warehouse with Large Lay...

3380 Bill Metzger Lane, Pensacola, FL, 32514

Industrial: Warehouse/Distribution For Lease

Prepared on February 13, 2025

Map data ©2025

Vacant

#### Description

This 41,500-square-foot warehouse and office facility is located in the highly sought-after Ellyson Industrial Park, offering an ideal environment for industrial and logistical operations. The property features a spacious warehouse area designed for efficiency and flexibility, with high ceilings, reinforced flooring, and multiple loading docks and grade level doors for streamlined shipping and receiving.

Strategically positioned within Ellyson Industrial Park, the location boasts excellent access to major transportation routes, ensuring smooth connectivity for supply chain operations. Ample onsite parking and maneuvering space enhance convenience for staff and transportation vehicles. There is also a large paved outside storage area.